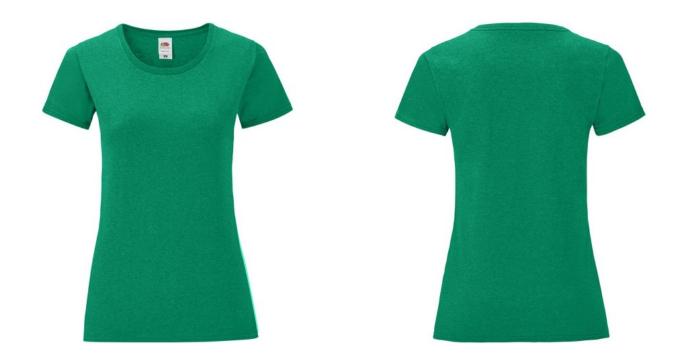

# FRUIT OF THE LOOM, LADIES ICONIC 150T, COTTON T-SHIRT

#### Product code 0614320RXXS

PRICE NETTO 5,08 EUR +VAT / pc

\* price per piece, without branding and VAT

### **Basic informations**

Size: XS

Color: Retro mottled green

#### **Colors**



## **Specification**

Fruit of the Loom, LADIES ICONIC 150T, women's cotton T-shirt, white. T-shirt made from 52% cotton 48% polyester. T-shirt 150gm / m2. Regular size T-shirt with modern cut, normal collar. Modern design. Branded T-shirt. Branding Type: DTG, screen printing. In pack: 72 Piece

## **Declaration**

Manufacturer headoffice: FOL International GmbH, Kaiserslaurtern, Nemačka

Brand: Fruit of the Loom Country of origin: Morocco Country of import: Serbia